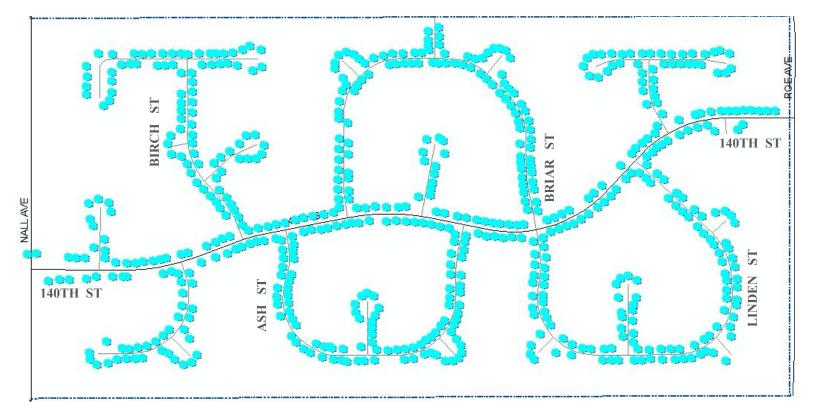

uth, west-east as best as possible. Tree locations are simply representative, and may not be 100% accurate.

> February 2025 City of Overland Park, KS

#### Ward 1, remaining trees



#### **Empire Estates neighborhood**



# Ward 2, remaining trees (not including Empire Estates)



#### Ward 3, remaining trees



# ARPA-Funded Ash Street Tree



#### Towner Place, Villas of Fairway Woods N&S, Fairfield Manor neighborhoods



#### Nottingham Forest, Place & Estates Neighborhoods





#### Deer Creek, Deer Creek Park, Village at Deer Creek, & surrounding neighborhoods



# ARPA-Funded Ash Street Tree







#### Forest Glen, & Nottingham Estates at St. Andrews neighborhoods



#### Kensington at St. Andrews, Glen Eagles, & Coventry neighborhoods









#### **Timbers Edge neighborhood**





20



#### Village of Kensington neighborhood













#### Green Meadows, Willow Bend, Sylvan Lake, Brittany Park, & surrounding neighborhoods



#### Mills Farm, Summerwood Estates, Deer Valley, & Stonegate Reserve neighborhoods