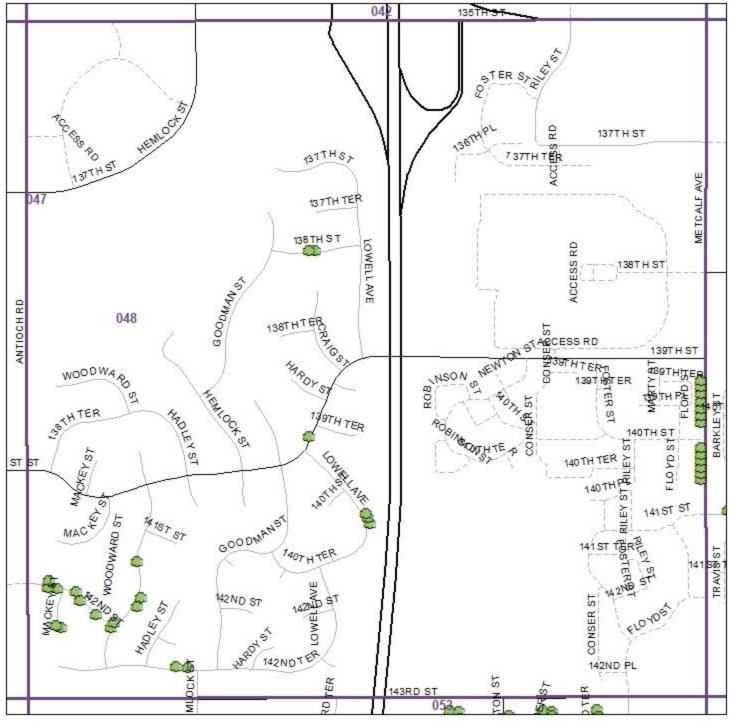

# Location Maps

Routed north-south, west-east as best as possible. Tree locations are simply representative, and may not be 100% accurate.

> February 2025 City of Overland Park, KS