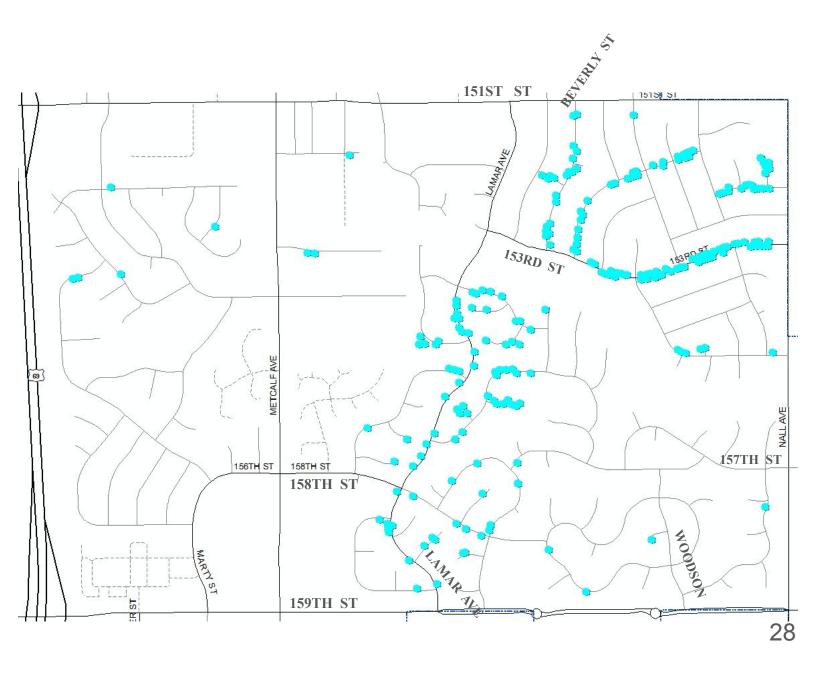

# Location Maps

Routed north-south, west-east as best as possible. Tree locations are simply representative, and may not be 100% accurate.

> February 2025 City of Overland Park, KS