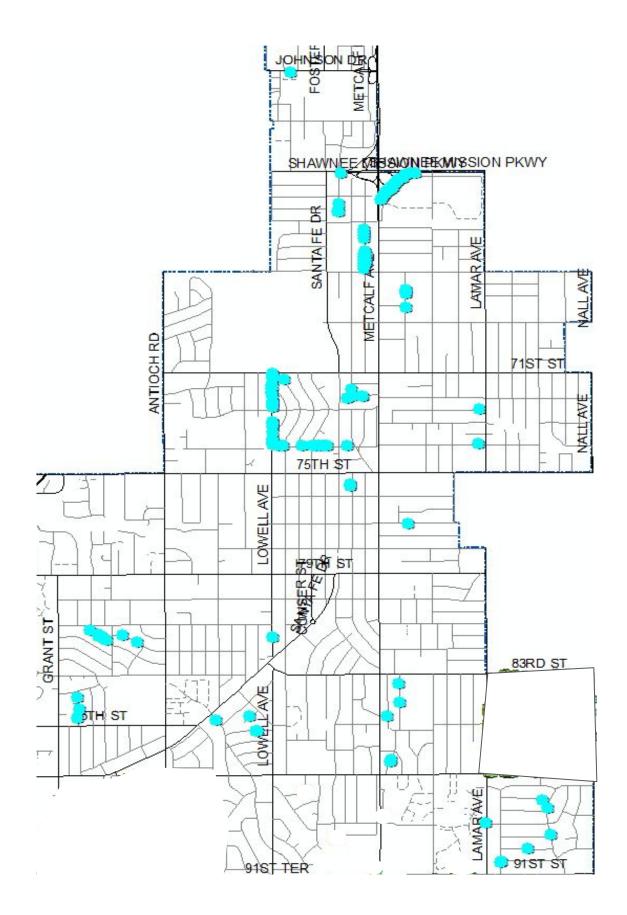

# Location Maps

Routed north-south, west-east as best as possible. Tree locations are simply representative, and may not be 100% accurate.

> February 2025 City of Overland Park, KS

#### Ward 1, remaining trees