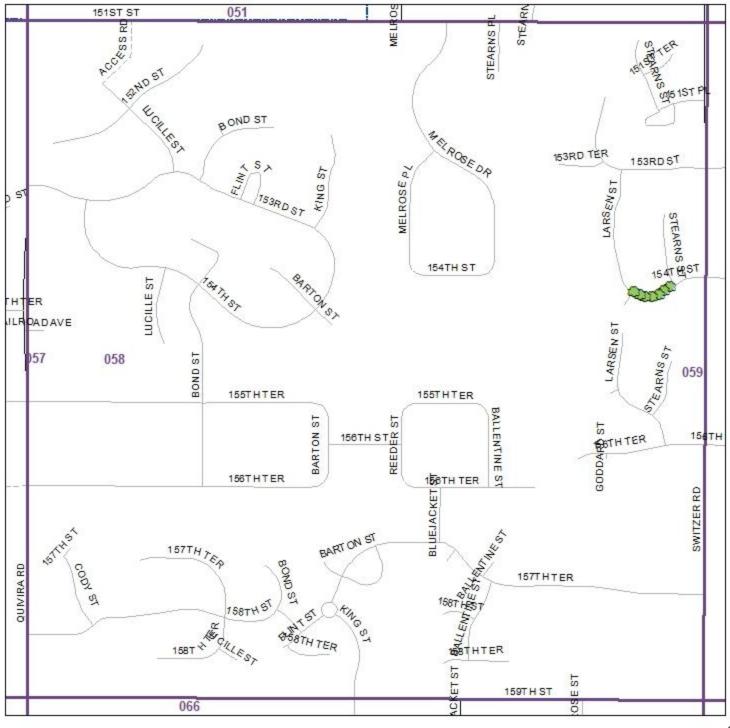

mply representative, and may not be 100% accurate.

> February 2025 City of Overland Park, KS

#### Ward 1, remaining trees



#### **Empire Estates neighborhood**



# Ward 2, remaining trees (not including Empire Estates)



#### Ward 3, remaining trees



# ARPA-Funded Ash Street Tree



#### Towner Place, Villas of Fairway Woods N&S, Fairfield Manor neighborhoods



#### Nottingham Forest, Place & Estates Neighborhoods





#### Deer Creek, Deer Creek Park, Village at Deer Creek, & surrounding neighborhoods



# ARPA-Funded Ash Street Tree







#### Forest Glen, & Nottingham Estates at St. Andrews neighborhoods



#### Kensington at St. Andrews, Glen Eagles, & Coventry neighborhoods









#### **Timbers Edge neighborhood**





20



#### Village of Kensington neighborhood













#### Green Meadows, Willow Bend, Sylvan Lake, Brittany Park, & surrounding neighborhoods



#### Mills Farm, Summerwood Estates, Deer Valley, & Stonegate Reserve neighborhoods