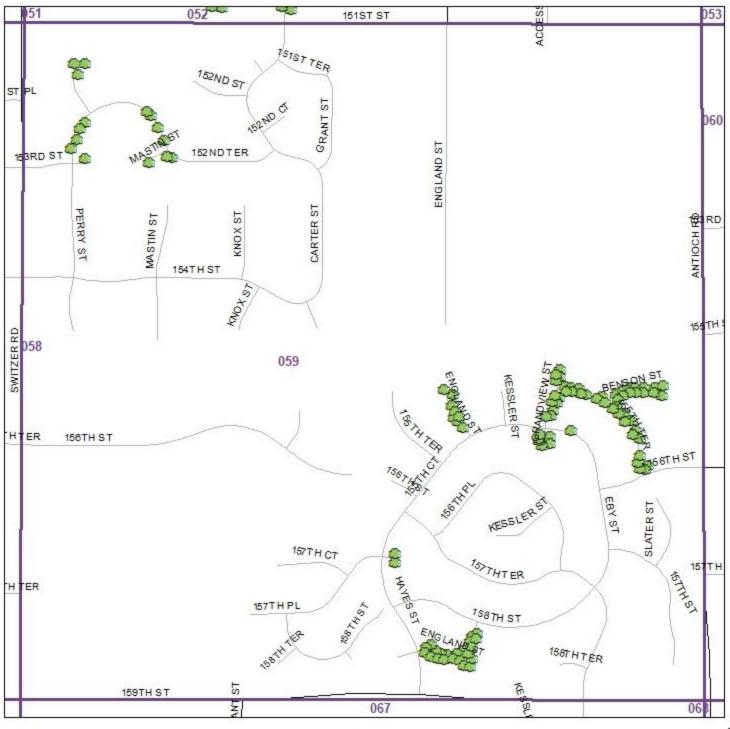

# Location Maps

Routed north-south, west-east as best as possible. Tree locations are simply representative, and may not be 100% accurate.

> February 2025 City of Overland Park, KS