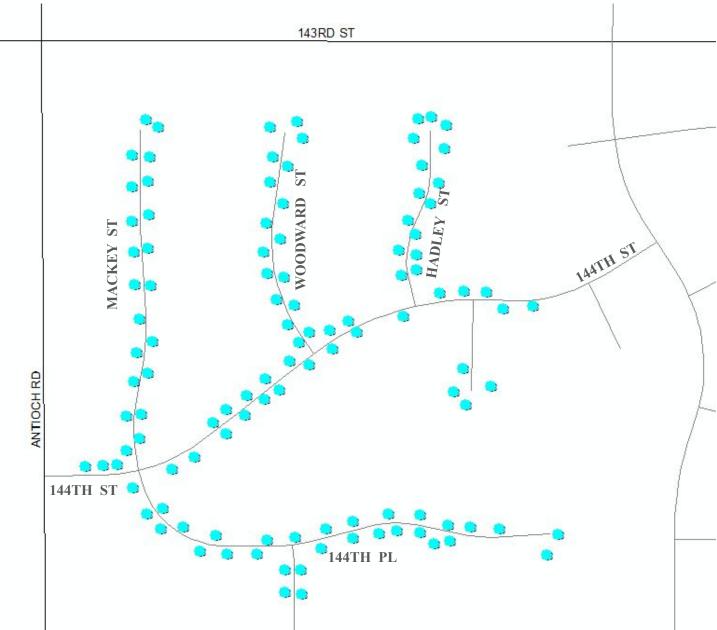

are simply representative, and may not be 100% accurate.

> February 2025 City of Overland Park, KS

#### Ward 1, remaining trees



#### **Empire Estates neighborhood**



# Ward 2, remaining trees (not including Empire Estates)



#### Ward 3, remaining trees



# ARPA-Funded Ash Street Tree



#### Towner Place, Villas of Fairway Woods N&S, Fairfield Manor neighborhoods



#### Nottingham Forest, Place & Estates Neighborhoods





#### Deer Creek, Deer Creek Park, Village at Deer Creek, & surrounding neighborhoods



# ARPA-Funded Ash Street Tree







#### Forest Glen, & Nottingham Estates at St. Andrews neighborhoods



#### Kensington at St. Andrews, Glen Eagles, & Coventry neighborhoods









#### **Timbers Edge neighborhood**





20



#### Village of Kensington neighborhood













#### Green Meadows, Willow Bend, Sylvan Lake, Brittany Park, & surrounding neighborhoods



#### Mills Farm, Summerwood Estates, Deer Valley, & Stonegate Reserve neighborhoods