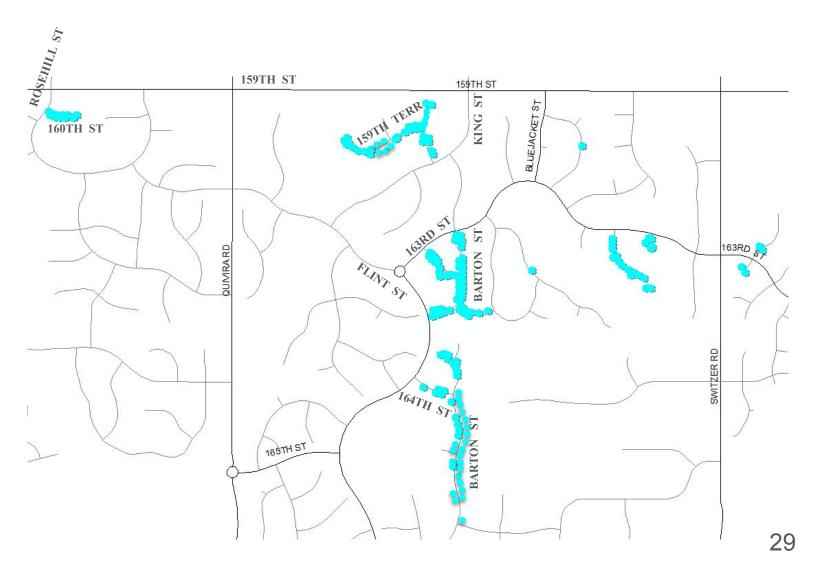

# Location Maps

Routed north-south, west-east as best as possible. Tree locations are simply representative, and may not be 100% accurate.

> February 2025 City of Overland Park, KS