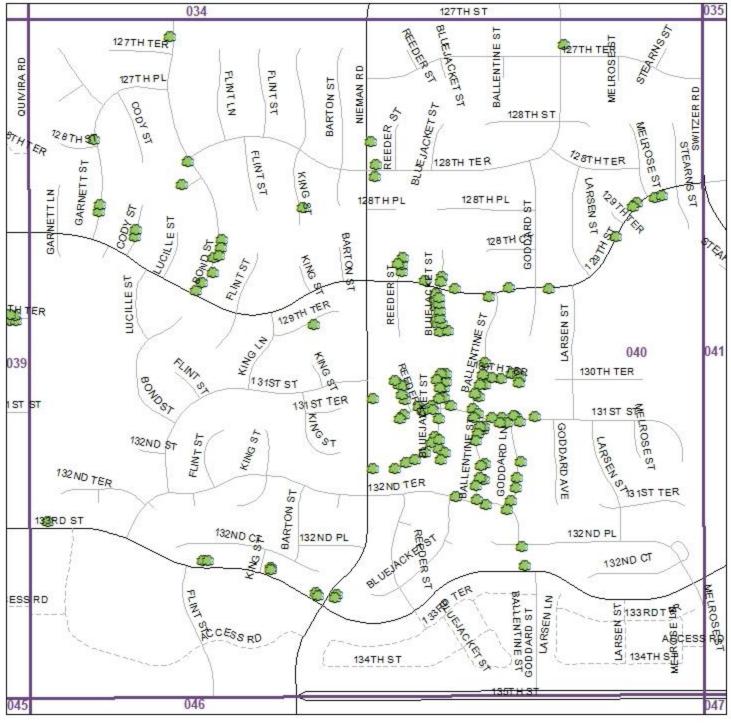

#### Forest Glen, & Nottingham Estates at St. Andrews neighborhoods

#### Kensington at St. Andrews, Glen Eagles, & Coventry neighborhoods