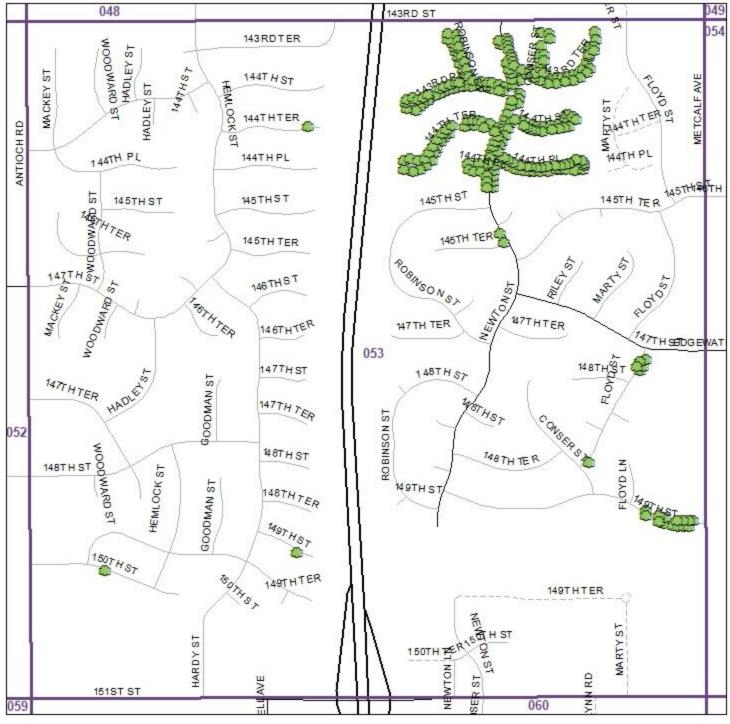

e simply representative, and may not be 100% accurate.

> February 2025 City of Overland Park, KS

#### Ward 1, remaining trees



#### **Empire Estates neighborhood**



# Ward 2, remaining trees (not including Empire Estates)



#### Ward 3, remaining trees



# ARPA-Funded Ash Street Tree



#### Towner Place, Villas of Fairway Woods N&S, Fairfield Manor neighborhoods



#### Nottingham Forest, Place & Estates Neighborhoods





#### Deer Creek, Deer Creek Park, Village at Deer Creek, & surrounding neighborhoods



# ARPA-Funded Ash Street Tree







#### Forest Glen, & Nottingham Estates at St. Andrews neighborhoods



#### Kensington at St. Andrews, Glen Eagles, & Coventry neighborhoods









#### **Timbers Edge neighborhood**





20



#### Village of Kensington neighborhood













#### Green Meadows, Willow Bend, Sylvan Lake, Brittany Park, & surrounding neighborhoods



#### Mills Farm, Summerwood Estates, Deer Valley, & Stonegate Reserve neighborhoods