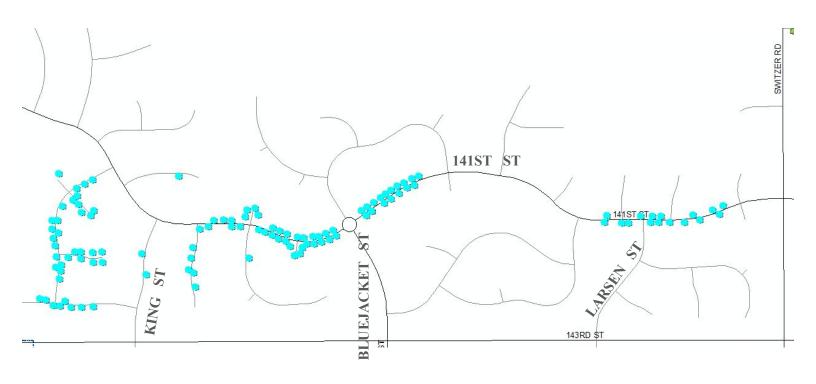

# Location Maps

Routed north-south, west-east as best as possible. Tree locations are simply representative, and may not be 100% accurate.

> February 2025 City of Overland Park, KS