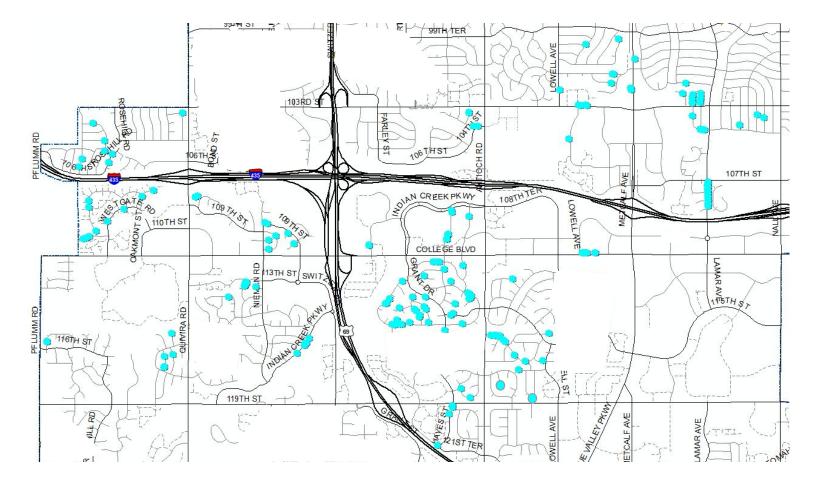

# Location Maps

Routed north-south, west-east as best as possible. Tree locations are simply representative, and may not be 100% accurate.

> February 2025 City of Overland Park, KS

#### Ward 3, remaining trees