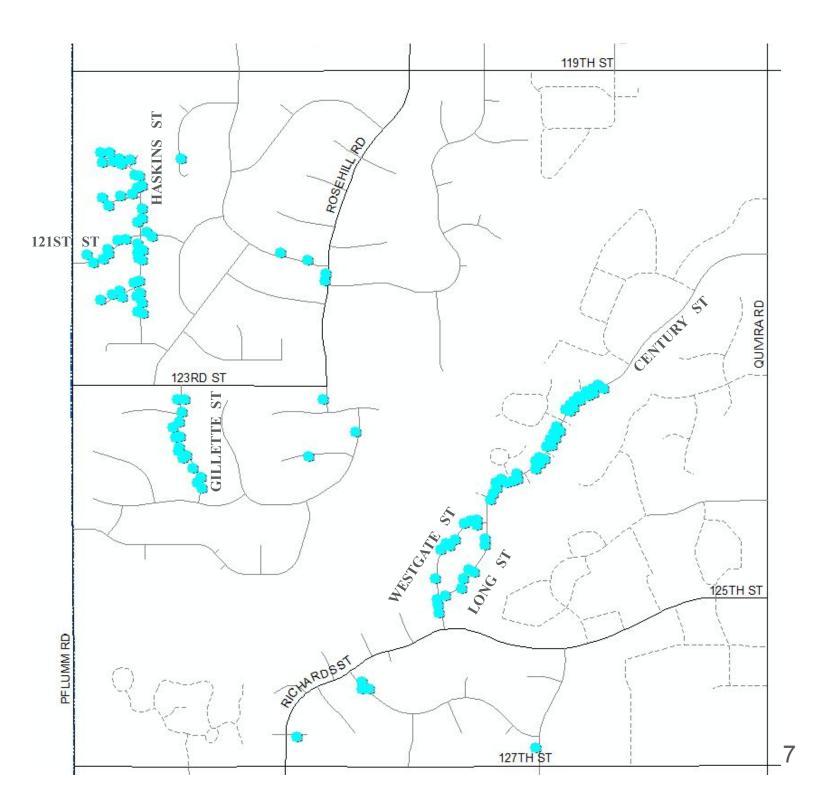

# Location Maps

Routed north-south, west-east as best as possible. Tree locations are simply representative, and may not be 100% accurate.

> February 2025 City of Overland Park, KS