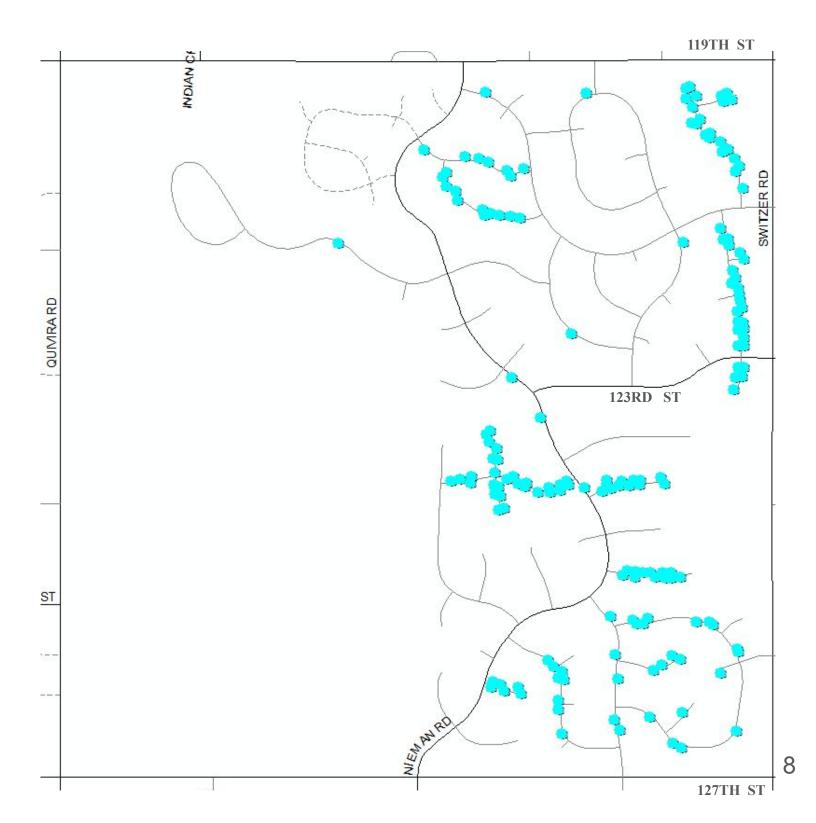

# Location Maps

Routed north-south, west-east as best as possible. Tree locations are simply representative, and may not be 100% accurate.

> February 2025 City of Overland Park, KS