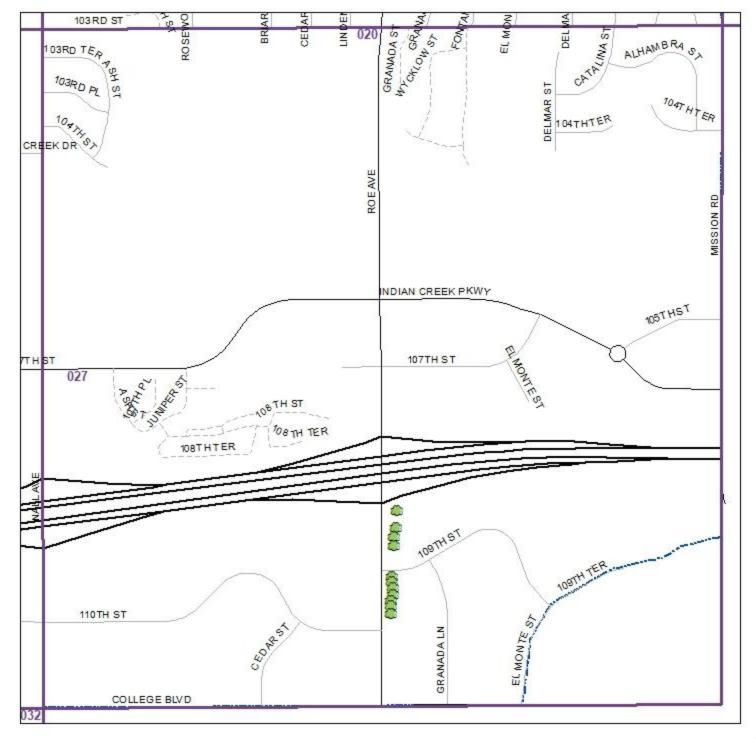

# Location Maps

Routed north-south, west-east as best as possible. Tree locations are simply representative, and may not be 100% accurate.

> February 2025 City of Overland Park, KS