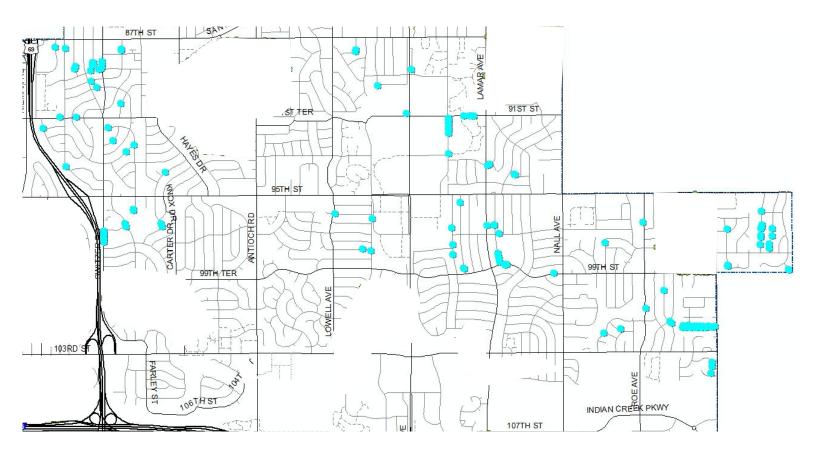

# Location Maps

Routed north-south, west-east as best as possible. Tree locations are simply representative, and may not be 100% accurate.

> February 2025 City of Overland Park, KS

#### Ward 3, remaining trees