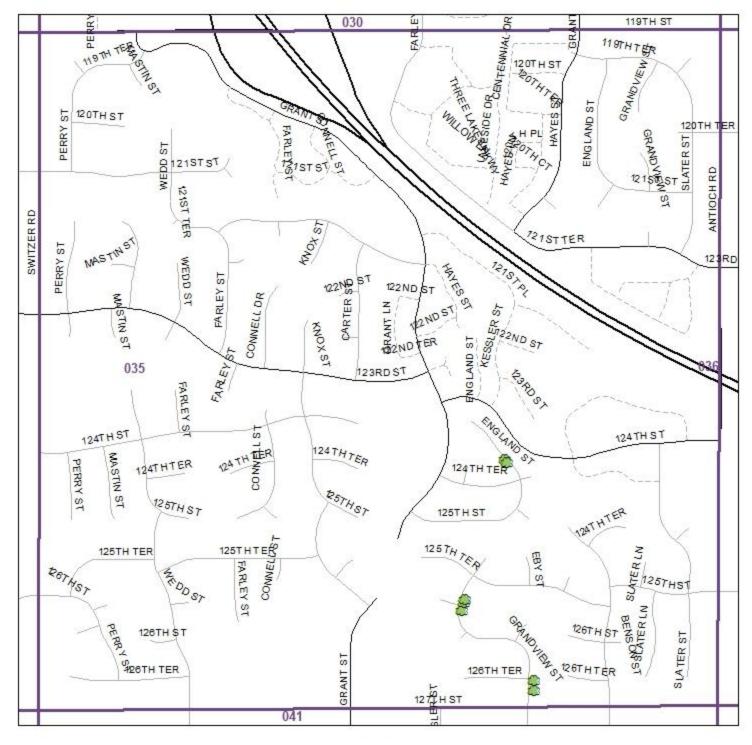

# Location Maps

Routed north-south, west-east as best as possible. Tree locations are simply representative, and may not be 100% accurate.

> February 2025 City of Overland Park, KS