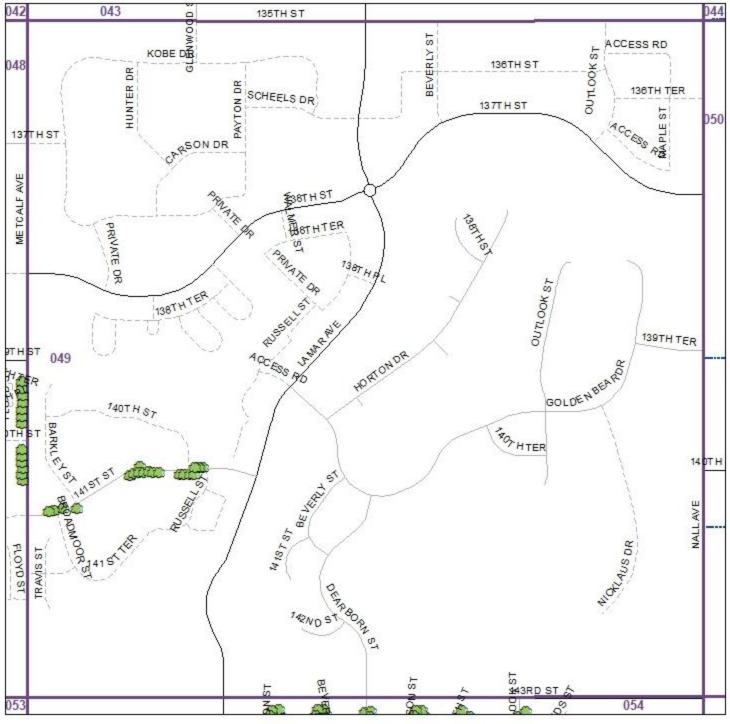

2025

# Location Maps

Routed north-south, west-east as best as possible. Tree locations are simply representative, and may not be 100% accurate.

> February 2025 City of Overland Park, KS

#### Ward 1, remaining trees



#### **Empire Estates neighborhood**



# Ward 2, remaining trees (not including Empire Estates)



#### Ward 3, remaining trees



# ARPA-Funded Ash Street Tree



#### Towner Place, Villas of Fairway Woods N&S, Fairfield Manor neighborhoods



#### Nottingham Forest, Place & Estates Neighborhoods





#### Deer Creek, Deer Creek Park, Village at Deer Creek, & surrounding neighborhoods



# ARPA-Funded Ash Street Tree







#### Forest Glen, & Nottingham Estates at St. Andrews neighborhoods



#### Kensington at St. Andrews, Glen Eagles, & Coventry neighborhoods









#### **Timbers Edge neighborhood**





20



#### Village of Kensington neighborhood













#### Green Meadows, Willow Bend, Sylvan Lake, Brittany Park, & surrounding neighborhoods



#### Mills Farm, Summerwood Estates, Deer Valley, & Stonegate Reserve neighborhoods