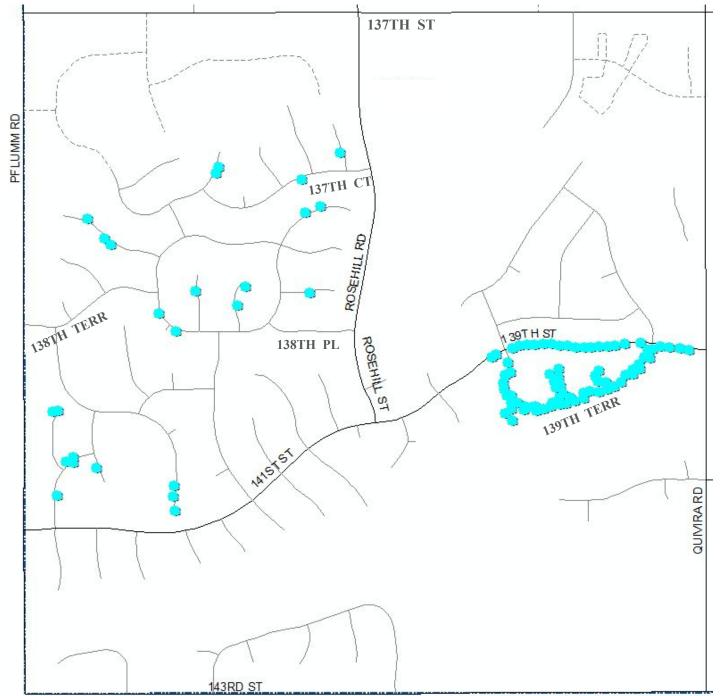

# Location Maps

Routed north-south, west-east as best as possible. Tree locations are simply representative, and may not be 100% accurate.

> February 2025 City of Overland Park, KS

#### **Empire Estates neighborhood**