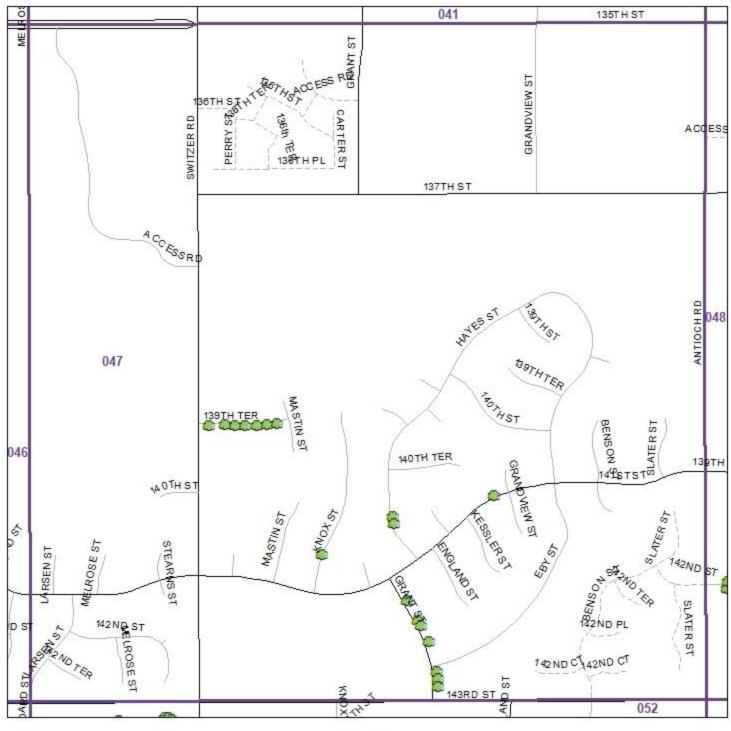

# Location Maps

Routed north-south, west-east as best as possible. Tree locations are simply representative, and may not be 100% accurate.

> February 2025 City of Overland Park, KS