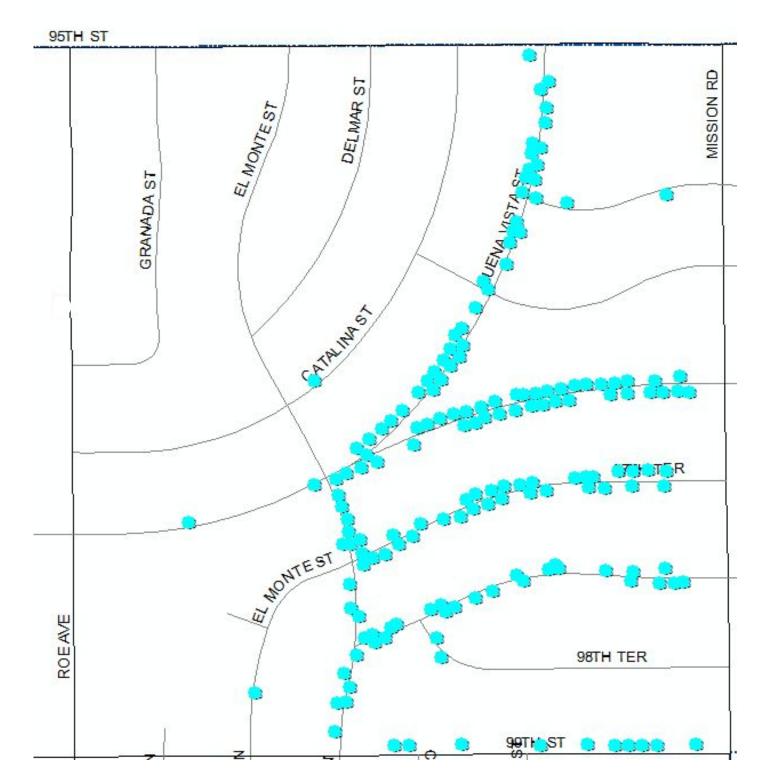

# Location Maps

Routed north-south, west-east as best as possible. Tree locations are simply representative, and may not be 100% accurate.

> February 2025 City of Overland Park, KS

#### **Empire Estates neighborhood**