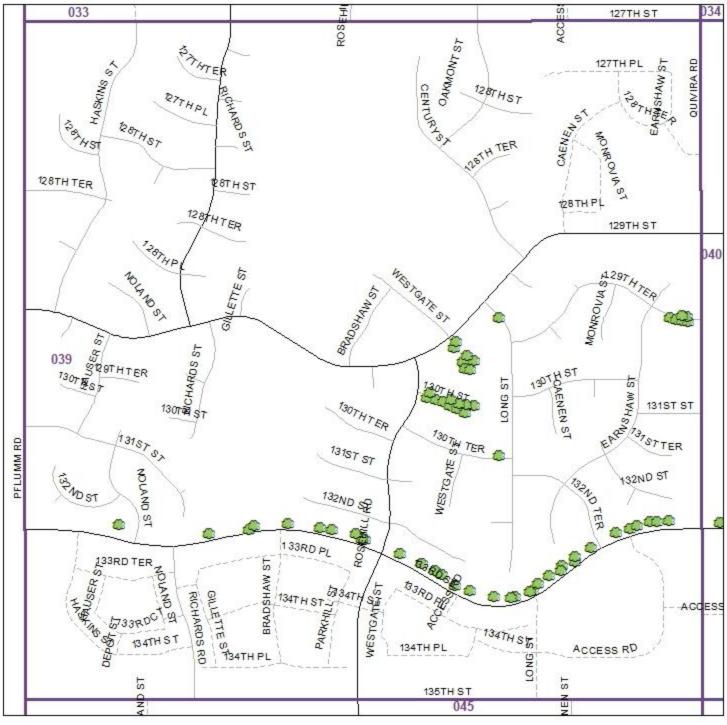

#### Towner Place, Villas of Fairway Woods N&S, Fairfield Manor neighborhoods

#### Nottingham Forest, Place & Estates Neighborhoods

#### Deer Creek, Deer Creek Park, Village at Deer Creek, & surrounding neighborhoods