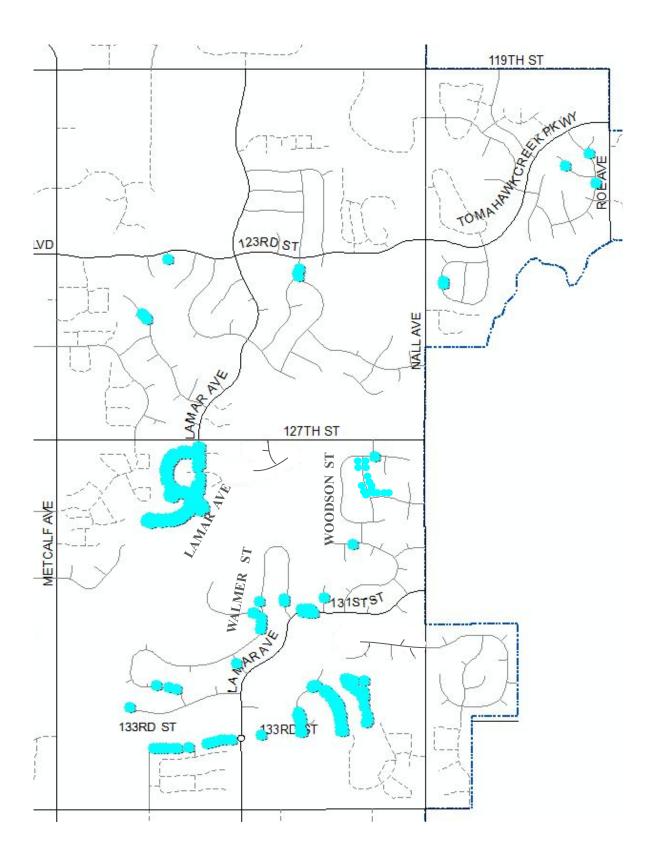

ABOVE AND BEYOND. BY DESIGN.

# ARPA-FUNDED ASH STREET TREE REMOVAL 2024 & 2025

# Location Maps

Routed north-south, west-east as best as possible. Tree locations are simply representative, and may not be 100% accurate.

> February 2025 City of Overland Park, KS

#### Ward 1, remaining trees



#### **Empire Estates neighborhood**



# Ward 2, remaining trees (not including Empire Estates)



#### Ward 3, remaining trees



# ARPA-Funded Ash Street Tree



#### Towner Place, Villas of Fairway Woods N&S, Fairfield Manor neighborhoods



#### Nottingham Forest, Place & Estates Neighborhoods





#### Deer Creek, Deer Creek Park, Village at Deer Creek, & surrounding neighborhoods



# ARPA-Funded Ash Street Tree







#### Forest Glen, & Nottingham Estates at St. Andrews neighborhoods



#### Kensington at St. Andrews, Glen Eagles, & Coventry neighborhoods









#### **Timbers Edge neighborhood**





20



#### Village of Kensington neighborhood













#### Green Meadows, Willow Bend, Sylvan Lake, Brittany Park, & surrounding neighborhoods



#### Mills Farm, Summerwood Estates, Deer Valley, & Stonegate Reserve neighborhoods