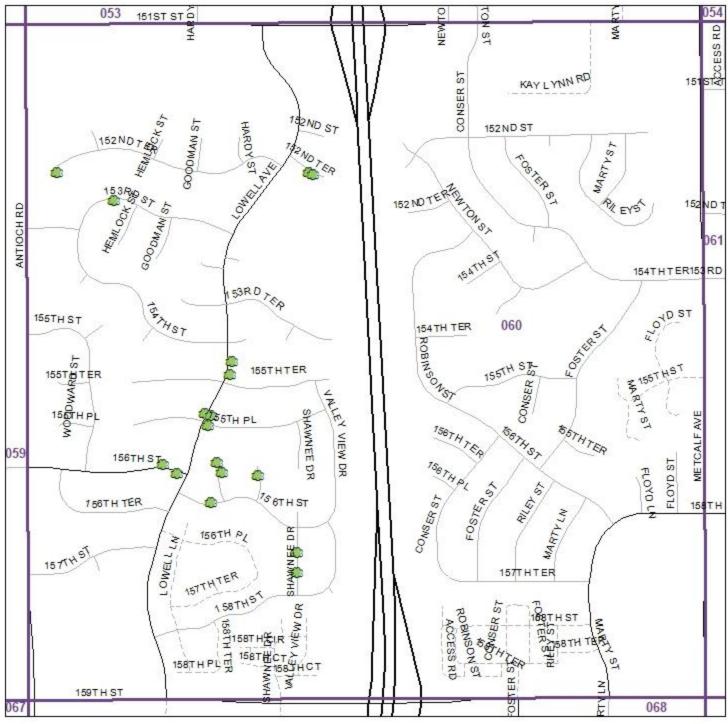

# Location Maps

Routed north-south, west-east as best as possible. Tree locations are simply representative, and may not be 100% accurate.

> February 2025 City of Overland Park, KS