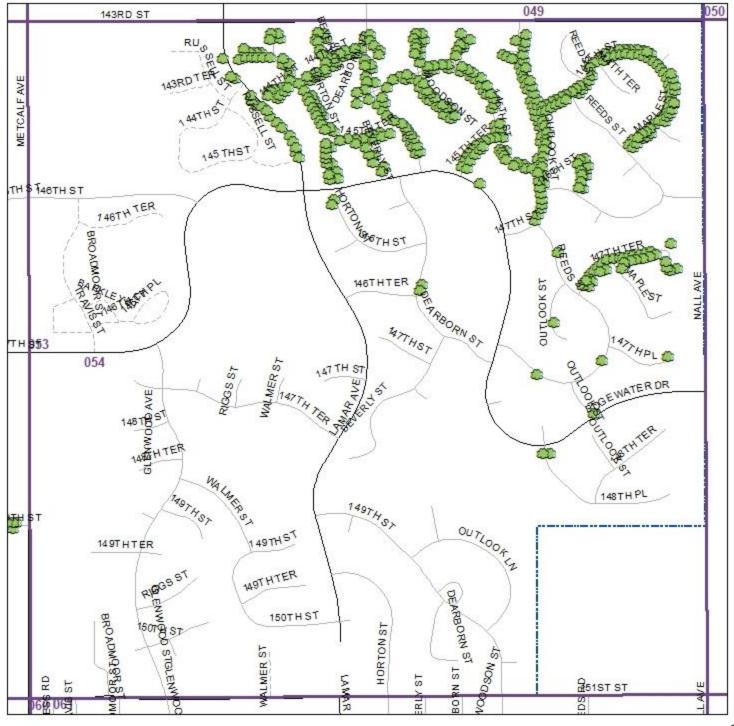

simply representative, and may not be 100% accurate.

> February 2025 City of Overland Park, KS

#### Ward 1, remaining trees



#### **Empire Estates neighborhood**



# Ward 2, remaining trees (not including Empire Estates)



#### Ward 3, remaining trees



# ARPA-Funded Ash Street Tree



#### Towner Place, Villas of Fairway Woods N&S, Fairfield Manor neighborhoods



#### Nottingham Forest, Place & Estates Neighborhoods





#### Deer Creek, Deer Creek Park, Village at Deer Creek, & surrounding neighborhoods



# ARPA-Funded Ash Street Tree







#### Forest Glen, & Nottingham Estates at St. Andrews neighborhoods



#### Kensington at St. Andrews, Glen Eagles, & Coventry neighborhoods









#### **Timbers Edge neighborhood**





20



#### Village of Kensington neighborhood













#### Green Meadows, Willow Bend, Sylvan Lake, Brittany Park, & surrounding neighborhoods



#### Mills Farm, Summerwood Estates, Deer Valley, & Stonegate Reserve neighborhoods