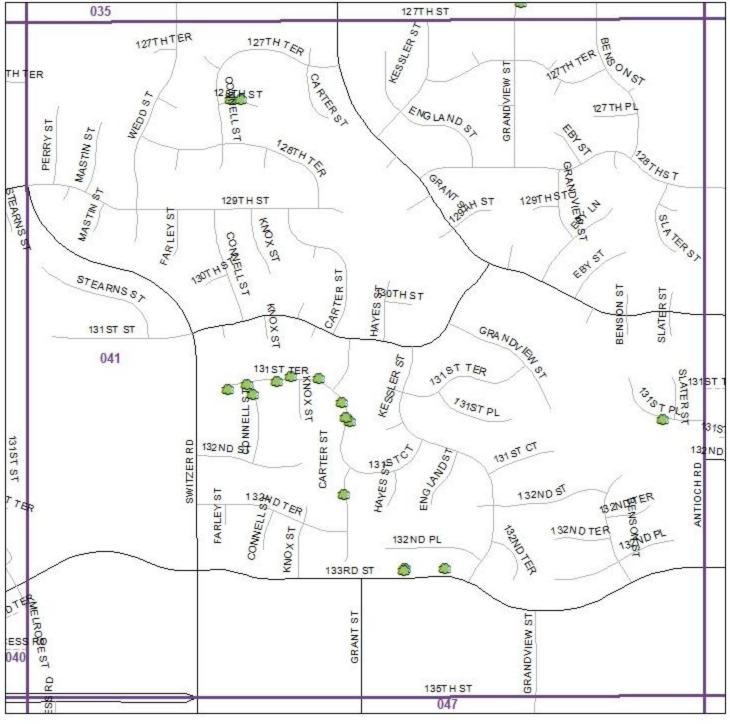

ABOVE AND BEYOND. BY DESIGN.

# ARPA-FUNDED ASH STREET TREE REMOVAL 2024 & 2025

# Location Maps

Routed north-south, west-east as best as possible. Tree locations are simply representative, and may not be 100% accurate.

> February 2025 City of Overland Park, KS

#### Ward 1, remaining trees



#### **Empire Estates neighborhood**



# Ward 2, remaining trees (not including Empire Estates)



#### Ward 3, remaining trees



# ARPA-Funded Ash Street Tree



#### Towner Place, Villas of Fairway Woods N&S, Fairfield Manor neighborhoods



#### Nottingham Forest, Place & Estates Neighborhoods





#### Deer Creek, Deer Creek Park, Village at Deer Creek, & surrounding neighborhoods



# ARPA-Funded Ash Street Tree







#### Forest Glen, & Nottingham Estates at St. Andrews neighborhoods



#### Kensington at St. Andrews, Glen Eagles, & Coventry neighborhoods









#### **Timbers Edge neighborhood**





20



#### Village of Kensington neighborhood













#### Green Meadows, Willow Bend, Sylvan Lake, Brittany Park, & surrounding neighborhoods



#### Mills Farm, Summerwood Estates, Deer Valley, & Stonegate Reserve neighborhoods