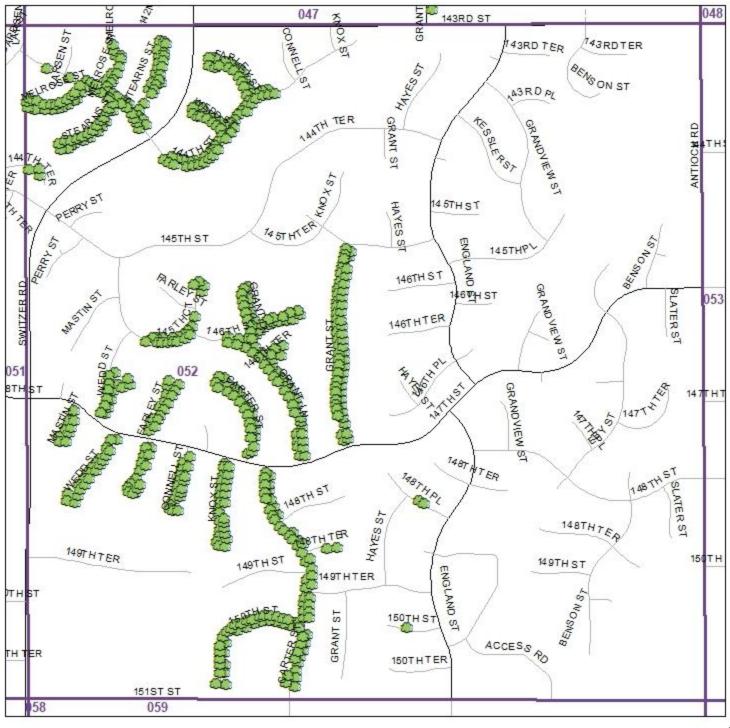

t-east as best as possible. Tree locations are simply representative, and may not be 100% accurate.

> February 2025 City of Overland Park, KS

#### Ward 1, remaining trees



#### **Empire Estates neighborhood**



# Ward 2, remaining trees (not including Empire Estates)



#### Ward 3, remaining trees



# ARPA-Funded Ash Street Tree



#### Towner Place, Villas of Fairway Woods N&S, Fairfield Manor neighborhoods



#### Nottingham Forest, Place & Estates Neighborhoods





#### Deer Creek, Deer Creek Park, Village at Deer Creek, & surrounding neighborhoods



# ARPA-Funded Ash Street Tree







#### Forest Glen, & Nottingham Estates at St. Andrews neighborhoods



#### Kensington at St. Andrews, Glen Eagles, & Coventry neighborhoods









#### **Timbers Edge neighborhood**





20



#### Village of Kensington neighborhood













#### Green Meadows, Willow Bend, Sylvan Lake, Brittany Park, & surrounding neighborhoods



#### Mills Farm, Summerwood Estates, Deer Valley, & Stonegate Reserve neighborhoods