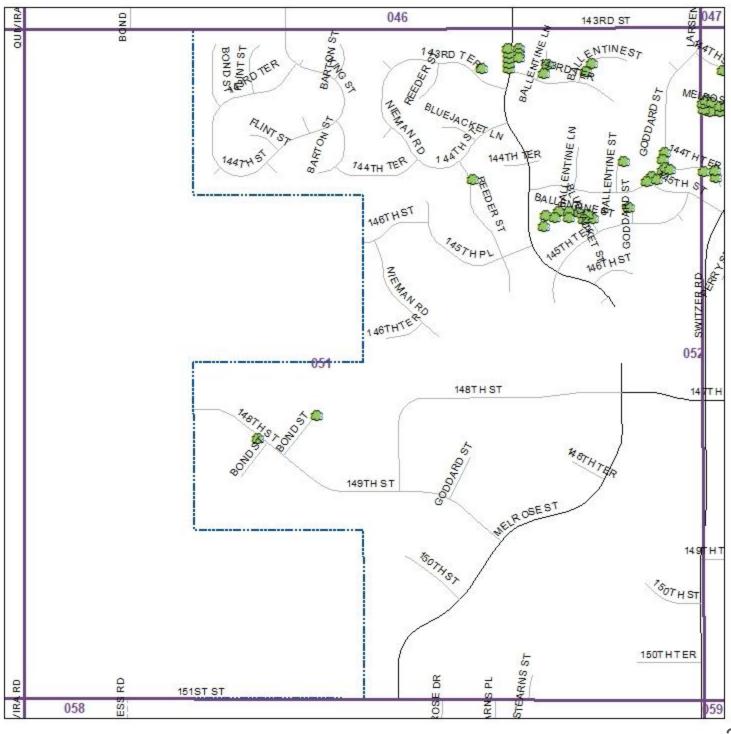

h, west-east as best as possible. Tree locations are simply representative, and may not be 100% accurate.

> February 2025 City of Overland Park, KS

#### Ward 1, remaining trees



#### **Empire Estates neighborhood**



# Ward 2, remaining trees (not including Empire Estates)



#### Ward 3, remaining trees



# ARPA-Funded Ash Street Tree



#### Towner Place, Villas of Fairway Woods N&S, Fairfield Manor neighborhoods



#### Nottingham Forest, Place & Estates Neighborhoods





#### Deer Creek, Deer Creek Park, Village at Deer Creek, & surrounding neighborhoods



# ARPA-Funded Ash Street Tree







#### Forest Glen, & Nottingham Estates at St. Andrews neighborhoods



#### Kensington at St. Andrews, Glen Eagles, & Coventry neighborhoods









#### **Timbers Edge neighborhood**





20



#### Village of Kensington neighborhood













#### Green Meadows, Willow Bend, Sylvan Lake, Brittany Park, & surrounding neighborhoods



#### Mills Farm, Summerwood Estates, Deer Valley, & Stonegate Reserve neighborhoods